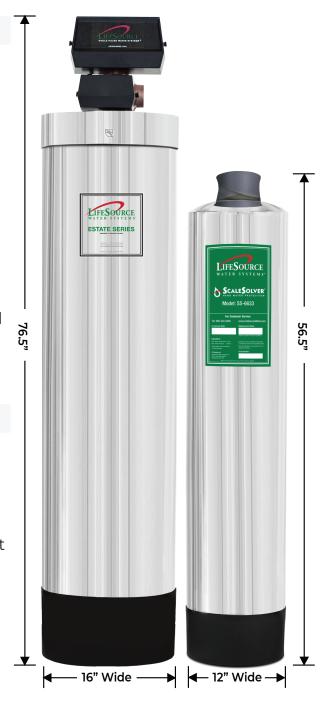

Inlet Connection: 1.5"
Outlet Connection: 1.5"

Dimensions: 16" x 76.5"

Flow Rate Tested At: 15 gpm

Max Flow Rate: 85 gpm

Regulated Pressure: 40 - 100 psi

**Power Requirement:** 1 standard 110v electrical

outlet within 5' of system or wired 24v transformer for a more distant electrical outlet.

Outlet Connection: 1.5" PVC Socket

**Dimensions:** 12" x 56.5"

Flow Rate: 20 - 30 gpm Regulated Pressure: 40 - 100 psi

\*Chlorine must not be above 3.0 PPM

\*In areas where outside temperatures are less than 32° F for an extended period of time, insulation is required.