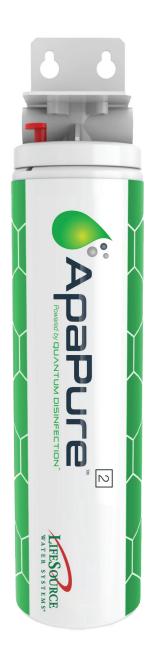

## **APAPURE2 SPEC SHEET**

## **ApaPure2 Unit Summary**

The ApaPure 2 is designed to provide a robust filtration + disinfection solution to treat a variety of issues. The unit is powered by Quantum Disinfection<sup>™</sup> technology, which eliminates over 99.9999% of bacteria on contact by using a powerful catalytic surface charge. The ApaPure 2 includes a head unit, mounting screws and the cartridge. This filter is designed for under counter use.