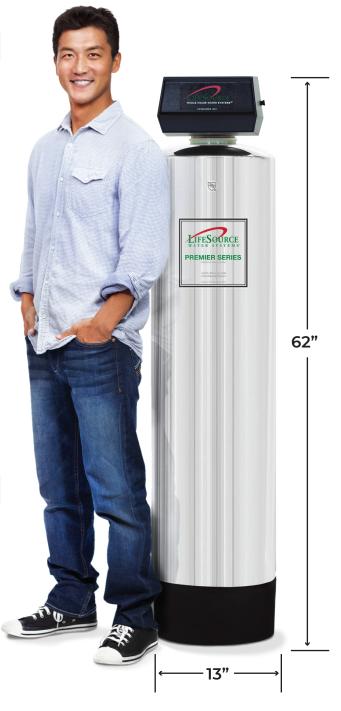

## **Filter Specifications**

Certified Rating: 3.5 million gallons

Flow Rate Tested At: 13 gpm

Max Flow Rate: 45 gpm

Dimensions: 13" x 62"

Required Install Space: 20" x 66"

Pressure Drop: 4 psi

Regulated Pressure: Min. 40 - Max. 100 psi